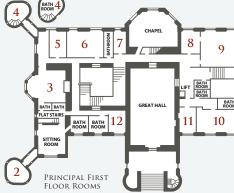

## EASTNOR CASTLE BEDROOM SELECTOR

State Bedroom Double 4-Poster • En-suite Bathroom

Name of Occupier \_

Name of Occupier \_

3

Chinese Bedroom Double 4-Poster • Own Bathroom

2 Turret Suite Double 4-Poster • En-suite Bathroom

Name of Occupier \_

East Turret Bedroom Double • Own Bathroom (stairs to bathroom directly above)

Name of Occupier \_

6 Queens Bedroom Double • En-suite Bathroom (or shared with 7)

Name of Occupier \_\_\_\_

8 Lord Somers' Dressing Room Single • Shared Bathroom

**Italian Bedroom** 

Pugin Bedroom Double • Own Bathroom

Name of Occupier

Double • En-suite Bathroom

(10)

Name of Occupier

Double • Shared Bathroom

9

Red Bedroom Double 4-Poster • Own Bathroom (or shared with 8)

Name of Occupier \_

Blue Bedroom Double 4-Poster • Own Bathroom

Name of Occupier \_

Name of Occupier \_

Castle Office • Eastnor Castle • Ledbury • Herefordshire HR8 1RL • email: enquiries@eastnorcastle.com Tel:01531 633160.