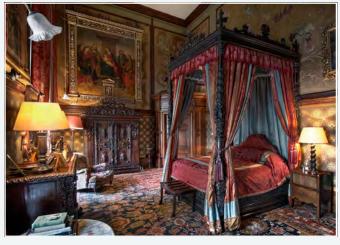

## EASTNOR CASTLE BEDROOM SELECTOR

State Bedroom Double 4-Poster • En-suite Bathroom

Name of Occupier \_

Name of Occupier \_

3

Chinese Bedroom Double 4-Poster • Own Bathroom

2 Turret Suite Double 4-Poster • En-suite Bathroom